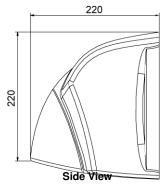

#### **FEATURES**

Heavy duty formed steel (1.6mm) automatic hand dryer with sensor operation. Large fan and motor assembly provides a high performance dryer designed for high traffic areas and heavy use. Easy installation with tamper-proof locking.

# **FINISH**

Satin stainless steel cover with satin chrome nozzle.