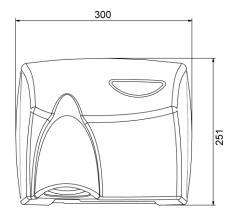

#### **SPECIFICATION**

- Electrical Supply: AC, 220-240V 50Hz 10A
- Motor: 90 Watt 5000 RPM
- Element: 2310 Watt protected by thermal cut-out
- Air Velocity: 18.5m/s
- Noise Level: 63 dB-A @2M
- Weight: Gross 5.4kg, Shipping 6kg
- Certificate of Suitability No: Q070423
- Electrical Safety Requirement: AS/NZS 60335.2.23:2004
- Protection category: IPX3