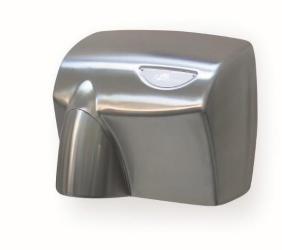

# AUTOBEAM Satin Stainless Steel with Satin Chrome Nozzle Model No. HDABSSSSC

www.asijdmacdonald.com.au freecall 1800 023 441

Date: June 2016

#### **FEATURES**

Heavy duty formed steel (1.6mm) automatic hand dryer with sensor operation. Large fan and motor assembly provides a high performance dryer designed for high traffic areas and heavy use. Easy installation with tamper-proof locking.

# **FINISH**

Satin stainless steel cover with satin chrome nozzle.