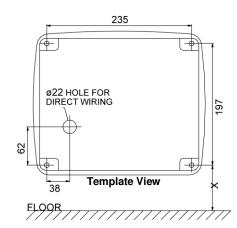

### **INSTALLATION OPTIONS**

Electrical connection by cord & plug (as supplied). Can be direct wired by an electrician.

#### **SPECIFICATION**

- Electrical Supply: AC, 220-240V 50Hz 10A
- Motor: 90 Watt 5000 RPM
- Element: 2310 Watt protected by thermal cut-out
- Air Velocity: 18.5m/s
- Noise Level: 63 dB-A @2M
- Weight: Gross 5.4kg, Shipping 6kg
- Certificate of Suitability No: Q070423
- Electrical Safety Requirement: AS/NZS 60335.2.23:2004
- Protection category: IPX3