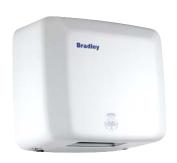

## **AUTOMATIC HAND DRYER 220-250AW**

## **PRODUCT FEATURES:**

- White powdercoat finish
- Wall mounted
- 240v, 2500w, 10 amp
- Ideal for mid to high volume public washrooms

Overall Dimensions 270mm W x 240mm H x 142mm D

### **CONSTRUCTION:**

OUTER CASE: Manufactured of zinc alloy, 2mm thick, powdercoated

white, featuring vandal resistant key. MOTOR: Long-life energy saver.