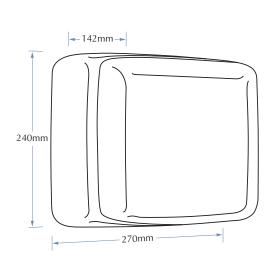

## **PRODUCT FEATURES:**

- White powdercoat finish
- Wall mounted
- 240v, 2500w, 10 amp
- Ideal for mid to high volume public washrooms

Overall Dimensions 270mm W x 240mm H x 142mm D