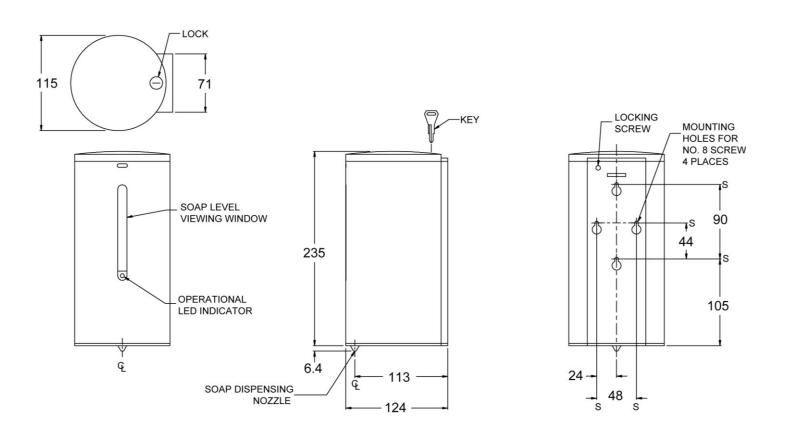

### SPECIFICATION

Surface Mounted Stainless Steel Automatic Liquid Soap Dispenser shall hold and dispense up to 1L of liquid and lotion soaps having a pH in range 7  $\pm$  1.5 and viscosity in range 1-3500 cP (mPa•s). Soaps containing reportable salts, chlorides and alcohols should be avoided. Dispenser body shall be type 304 alloy 18-8 stainless steel, and black ABS. All ex-posed stainless steel surfaces shall be satin finish. Dispenser shall be powered by six (6) AA size 1.5 V cells (by others) and shall operate automatically form IR sensor that shall activate soap dispensing when hands are placed in sensor zone. Sensor detection range shall be self-adjusting. Dispenser shall pump for 1 to 5 seconds during each activation as preset by owner. A tamper resistant soap level viewing window shall be provided. Unit shall have a removable access lid on top of unit which is opened with special key provided

#### INSTALLATION

Unit is surface mounted to wall or partition by two (2) № 8 pan head self-threading screws. Secure unit by a third screw concealed inside locking removable lid. For mounting height standards refer to current Building Code of Australia for able bodied and/or disabled use.

#### OPERATION

Soap is automatically dispensed when hands are placed in sensor zone. Pumping duration is entered by owner at setup. Unit is reloaded by unlocking and removing lid at top with special key (supplied) and removing and refilling internal soap container. Soap dispenser will continue to feed properly until empty. Tank supply is replenished manually on cycle determined by maintenance needs. A complete instruction sheet is provided with each unit.