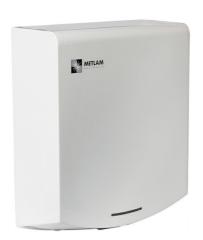

t resistant hex drive screws (hex key supplied)                                          |
| Net Weight    | 4.2kg                                                                                             |
| Dimensions    | 220mmW x 287.9mmH x 100mmD                                                                        |
| Warranty      | 5 Year Warranty<br>(3 Years Parts and Labour<br>+ 2 Years Parts only)                             |
| Note          | Unit can be hard wired by electrician or used with cord and plug provided                         |
|               | $^{st}$ This unit is accessible compliant when installed in accordance with AS1428.1. guidelines. |
| Related Video | Stainless Steel Cleaning & Maintenance                                                            |





## **Downloads & Resources**

Care & Maintenance Mounting template Revit

Promotions

The photographs and line drawings of the products presented above are representational only.

Metlam Australia Pty Ltd reserves the right to, and from time to time, make changes and improvements in design and dimensions.