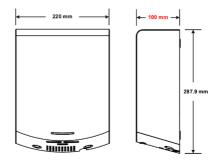

## **Specification**

| Material      | 1.2mm White Powder Coat Steel                                                                     |
|---------------|---------------------------------------------------------------------------------------------------|
| Features      | Patented high-flow dual air outlets                                                               |
| Motor         | 250-500W Brush Type:<br>Dual Ball Bearings<br>16,000-29,000 RPM<br>95°C auto reset overload       |
| Power Use     | 220-240V, 50Hz, 1000W                                                                             |
| Sound Level   | 72 DB (+-3) @1M                                                                                   |
| Drying time   | Less than 15 seconds                                                                              |
| DP Rating     | IP 24                                                                                             |
| Element       | 325 - 500W, adjustable                                                                            |
| Heater        | Auto resetting thermostat turns unit off at 85°C                                                  |
| Warm Air      | Speed: 95-115m/s (adjustable)                                                                     |
|               | Temp: Ambient +25°C                                                                               |
| Protection    | 60 sec power cut off, auto reset                                                                  |
| Sensor/Range  | Infrared Automatic - 152mm +/-20mm preset<br>Blue LED indicates operation/range                   |
| Case Security | 2 SS theft resistant hex drive screws (hex key supplied)                                          |
| Net Weight    | 4.2kg                                                                                             |
| Dimensions    | 220mmW x 287.9mmH x 100mmD                                                                        |
| Warranty      | 5 Year Warranty<br>(3 Years Parts and Labour<br>+ 2 Years Parts only)                             |
| Note          | Unit can be hard wired by electrician or used with cord and plug provided                         |
|               | $^{st}$ This unit is accessible compliant when installed in accordance with AS1428.1. guidelines. |
| Related Video | Stainless Steel Cleaning & Maintenance                                                            |