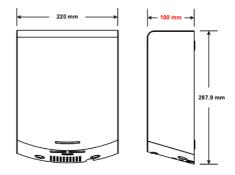

## **Specification**

| -             |                                                                                                     |
|---------------|-----------------------------------------------------------------------------------------------------|
| Material      | 1.2mm #304 Satin Stainless Steel                                                                    |
| Features      | Patented high-flow dual air outlets                                                                 |
| Motor         | 250-500W Brush Type:<br>Dual Ball Bearings<br>16,000-29,000 RPM<br>95°C auto reset overload         |
| Power Use     | 220-240V, 50Hz, 1000W                                                                               |
| Sound Level   | 72 DB (+-3) @1M                                                                                     |
| Drying time   | Less than 15 seconds                                                                                |
| DP Rating     | IP 24                                                                                               |
| Element       | 325 - 500W, adjustable                                                                              |
| Heater        | Auto resetting thermostat turns unit off at 85°C                                                    |
| Warm Air      | Speed: 95-115m/s (adjustable)                                                                       |
|               | Temp: Ambient +25°C                                                                                 |
| Protection    | 60 sec power cut off, auto reset                                                                    |
| Sensor/Range  | Infrared Automatic - 152mm +/-20mm preset<br>Blue LED indicates operation/range                     |
| Case Security | 2 SS theft resistant hex drive screws (hex key supplied)                                            |
| Net Weight    | 4.2kg                                                                                               |
| Dimensions    | 220mmW x 287.9mmH x 100mmD                                                                          |
| Warranty      | 5 Year Warranty<br>(3 Years Parts and Labour<br>+ 2 Years Parts only)                               |
| Note          | Unit can be hard wired by electrician or used with cord and plug provided                           |
|               | $^{\ast}$ This unit is accessible compliant when installed in accordance with AS1428.1. guidelines. |
| Related Video | Stainless Steel Cleaning & Maintenance                                                              |
|               |                                                                                                     |