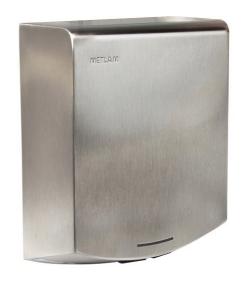

## ML\_ECLIPSE05\_SS

Eclipse Slimline Automatic Operation Hand Dryer

## **Specification**

| -             |                                                                                                     |
|---------------|-----------------------------------------------------------------------------------------------------|
| Material      | 1.2mm #304 Satin Stainless Steel                                                                    |
| Features      | Patented high-flow dual air outlets                                                                 |
| Motor         | 250-500W Brush Type:<br>Dual Ball Bearings<br>16,000-29,000 RPM<br>95°C auto reset overload         |
| Power Use     | 220-240V, 50Hz, 1000W                                                                               |
| Sound Level   | 72 DB (+-3) @1M                                                                                     |
| Drying time   | Less than 15 seconds                                                                                |
| DP Rating     | IP 24                                                                                               |
| Element       | 325 - 500W, adjustable                                                                              |
| Heater        | Auto resetting thermostat turns unit off at 85°C                                                    |
| Warm Air      | Speed: 95-115m/s (adjustable)                                                                       |
|               | Temp: Ambient +25°C                                                                                 |
| Protection    | 60 sec power cut off, auto reset                                                                    |
| Sensor/Range  | Infrared Automatic - 152mm +/-20mm preset<br>Blue LED indicates operation/range                     |
| Case Security | 2 SS theft resistant hex drive screws (hex key supplied)                                            |
| Net Weight    | 4.2kg                                                                                               |
| Dimensions    | 220mmW x 287.9mmH x 100mmD                                                                          |
| Warranty      | 5 Year Warranty<br>(3 Years Parts and Labour<br>+ 2 Years Parts only)                               |
| Note          | Unit can be hard wired by electrician or used with cord and plug provided                           |
|               | $^{\ast}$ This unit is accessible compliant when installed in accordance with AS1428.1. guidelines. |
| Related Video | Stainless Steel Cleaning & Maintenance                                                              |
|               |                                                                                                     |